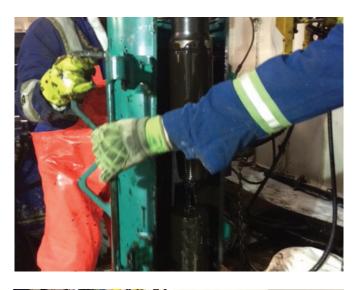

## LEA-DER™ MUD CAN

The Lea-Der<sup>™</sup> Mud Can is an industry designed tool that solves problems and saves money.

It provides fluid containment by directing fluid through the rotary table for improved safety and environmental protection.