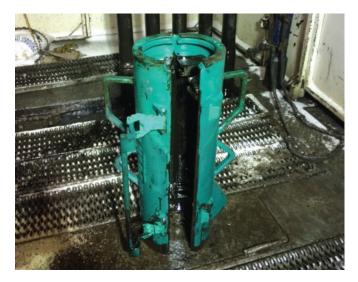

## **FEATURES**

- Manufactured from custom blended polyether polyol for maximum durability and light weight of 27 lbs.
- Ergonomically designed for easy handling with built in custom handles.
- Double latch. Double seal.
- 2" NPT discharge attachment.
- Chemical resistant.
- Manufactured to the quality standards of ISO 9001:2000.