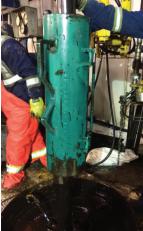

## LEA-DER™ MUD CAN

The Lea-Der<sup>™</sup> Mud Can is an industry designed tool that solves problems and saves money.

It provides fluid containment by directing fluid through the rotary table for improved safety and environmental protection.