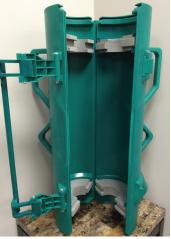

## **FEATURES**

- Manufactured from custom blended polyether polyol for maximum durability and light weight of 27 lbs.
- Ergonomically designed for easy handling with built in custom handles.
- Double latch. Double seal.
- 2" NPT discharge attachment.
- Chemical resistant.
- Manufactured to the quality standards of ISO 9001:2000.