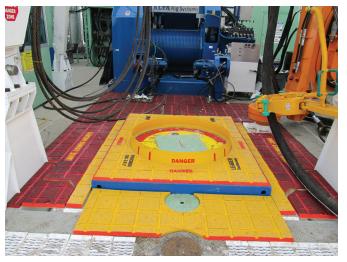

## LEA-DER™ INVERT SPLASH RINGS

The Lea-Der<sup>™</sup> Invert Splash Ring is a flexible, one-piece, dual hardness ring designed for the rotary table to contain fluids and protect personnel.

## **FEATURES**

- Eliminates flooding on rotary table during connections
- Flexible for fast insertion and removal of slips
- Installs in seconds
- Fits all brands of rotary table mats
- Restricts foreign objects from entering the rotary table
- 100% dual hardness composite soft top and rigid bottom
- One piece construction no assembly or metal attachments
- Large bottom flange for improved stability and fit
- Visible 360 degree DANGER warning message