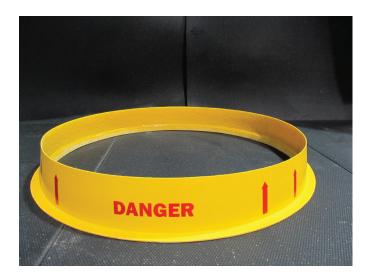

## LEA-DER™ INVERT SPLASH RINGS

The Lea-Der<sup>™</sup> Invert Splash Ring is a flexible, one-piece, dual hardness ring designed for the rotary table to contain fluids and protect personnel.

## **FEATURES**

- Eliminates flooding on rotary table during connections
- Flexible for fast insertion and removal of slips
- Installs in seconds
- Fits all brands of rotary table mats
- Restricts foreign objects from entering the rotary table
- 100% dual hardness composite soft top and rigid bottom
- One piece construction no assembly or metal attachments
- Large bottom flange for improved stability and fit
- Visible 360 degree DANGER warning message