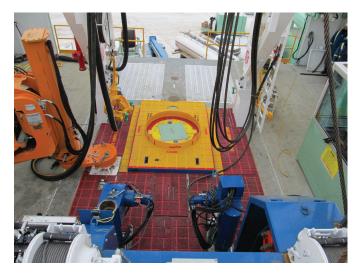

## LEA-DER™ INVERT SPLASH RINGS

The Lea-Der<sup>™</sup> Invert Splash Ring is a flexible, one-piece, dual hardness ring designed for the rotary table to contain fluids and protect personnel.

## **FEATURES**

- Eliminates flooding on rotary table during connections
- Flexible for fast insertion and removal of slips
- Installs in seconds
- Fits all brands of rotary table mats
- Restricts foreign objects from entering the rotary table
- 100% dual hardness composite soft top and rigid bottom
- One piece construction no assembly or metal attachments
- Large bottom flange for improved stability and fit
- Visible 360 degree DANGER warning message