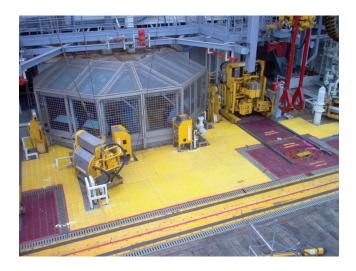

## **ROTARY TABLE MATS**

- 1.25"/31.75mm thick or as requested
- Usually safety yellow with orange sloped edges
- Company name, rig # and danger are embedded in a contrast colour

# **RIG FLOOR MATS**

- 1.25"/31.75mm or 0.75"/9.05mm thick or as requested
- Yellow and Red are the typical colors
- Can be attached to rig floors using conventional methods
- Mats are manufactured to customer specifications/supplied drawings for ease of fit