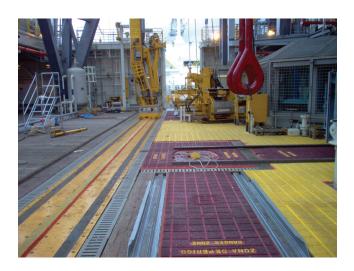

## **ROTARY TABLE MATS**

- 1.25"/31.75mm thick or as requested
- Usually safety yellow with orange sloped edges
- Company name, rig # and danger are embedded in a contrast colour

# **RIG FLOOR MATS**

- 1.25"/31.75mm or 0.75"/9.05mm thick or as requested
- Yellow and Red are the typical colors
- Can be attached to rig floors using conventional methods
- Mats are manufactured to customer specifications/supplied drawings for ease of fit